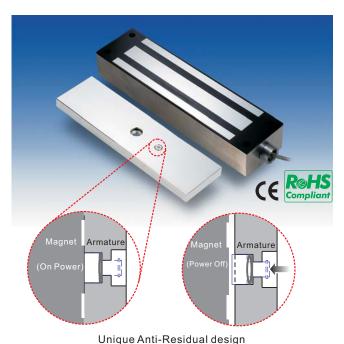

When there is no power, there will be no holding force, and the push-off button will pop out immediately, to release the Electromagnetic Lock and the Armature Plate for no residual magnetism.

### **Statement**

The fail-safe Electromagnetic Lock design with no mechanical parts but magnetic force to secure and release the doors, suitable for use in areas which required access controlled or egress such as exit door.

The Electromagnetic Locks are totally sealed in an epoxy filled stainless steel case for water-resistant and vandalresistant purpose. A threaded conduit fitting ensures weather resistant protection of the wiring therefore it is ideal for indoor and outdoor applications, even in severe weather.